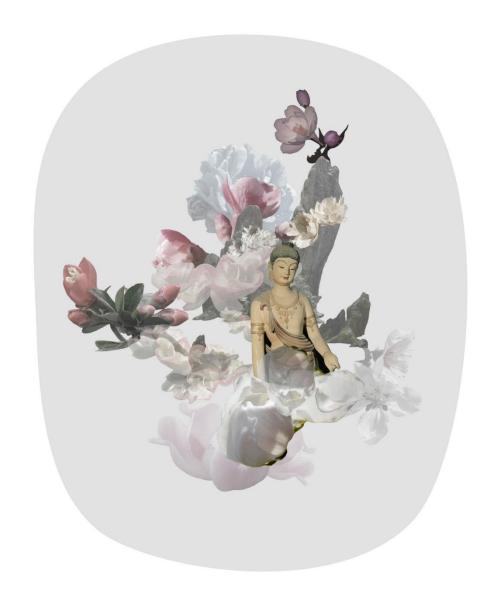

Ridge | Snow Spirits Creek | 75 x 75cm, Edition of 100 | 45 x 45cm, Edition of 200

Buddha Series | Colorful | 70 x 82cm, Edition of 200 | 50 x 58cm, Edition of 500

**BLACK AND WHITE SERIES** 

Black and White Series | Outside Window | 65 x 49.5cm, Edition of 200