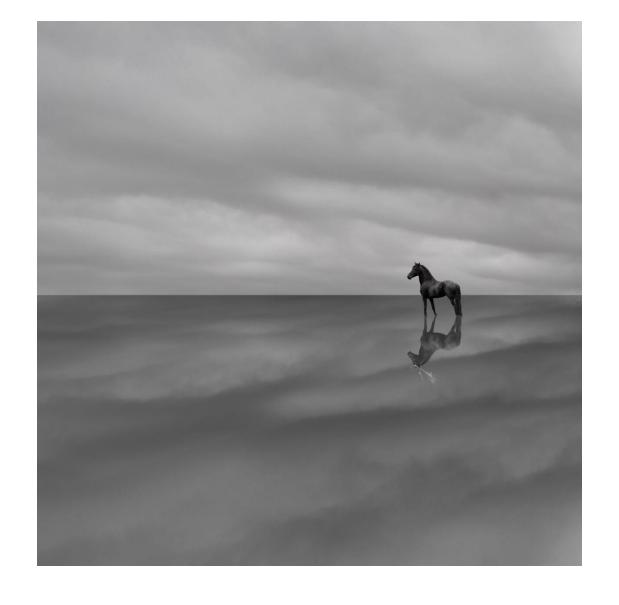

Dream Rider | Lost A Bear | 74 x 100cm, Edition of 200 60 x 81cm, Edition of 500

Dream Rider | Tokyo Game | 72 x 100cm, Edition of 200 57 x 80cm, Edition of 500

Narcissus | Silent Night | 73 x 73cm, Edition of 100 53 x 53cm, Edition of 200 | 30 x 30cm, Edition of 500

Narcissus | Scenery | 73 x 73cm, Edition of 100 53 x 53cm, Edition of 200 | 30 x 30cm, Edition of 500

Narcissus | Reflection | 73 x 73cm, Edition of 100 53 x 53cm, Edition of 200 | 30 x 30cm, Edition of 500