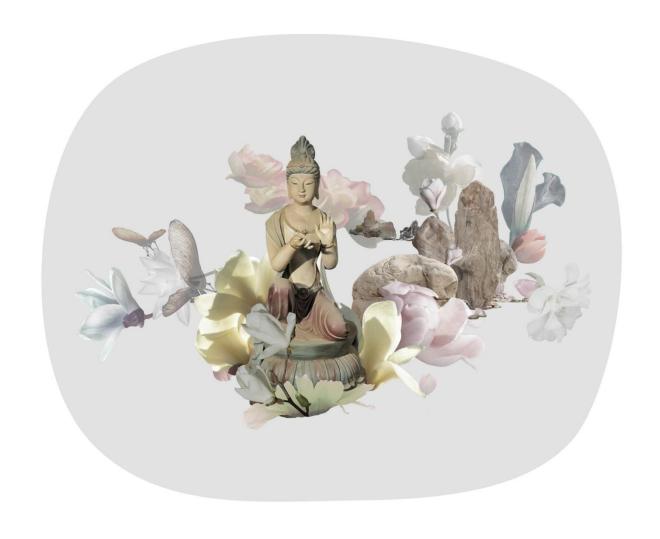

Ridge | Snow Spirits Creek | 75 x 75cm, Edition of 100 | 45 x 45cm, Edition of 200

Buddha Series | Colorful | 70 x 82cm, Edition of 200 | 50 x 58cm, Edition of 500

**BLACK AND WHITE SERIES** 

Black and White Series | Outside Window | 65 x 49.5cm, Edition of 200