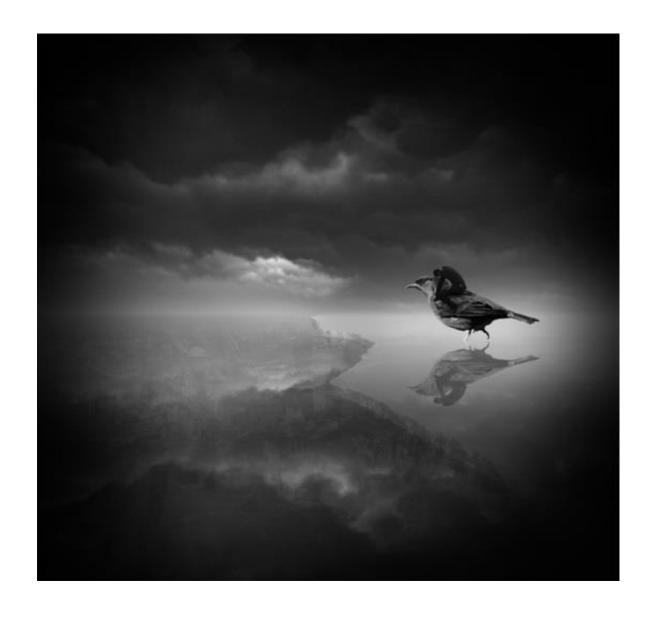

Black and White Series | Sheep Sheep | 80 x 80cm, Edition of 200

Black and White Series | The Other Side | 80 x 80cm, Edition of 200

THE HORSE WHISPERER SERIES

The Horse Whisperer | The Horse Whisperer, Time Flies  $86 \times 115 \text{cm}$ , Edition of  $100 \mid 60 \times 80 \text{cm}$ , Edition of 200