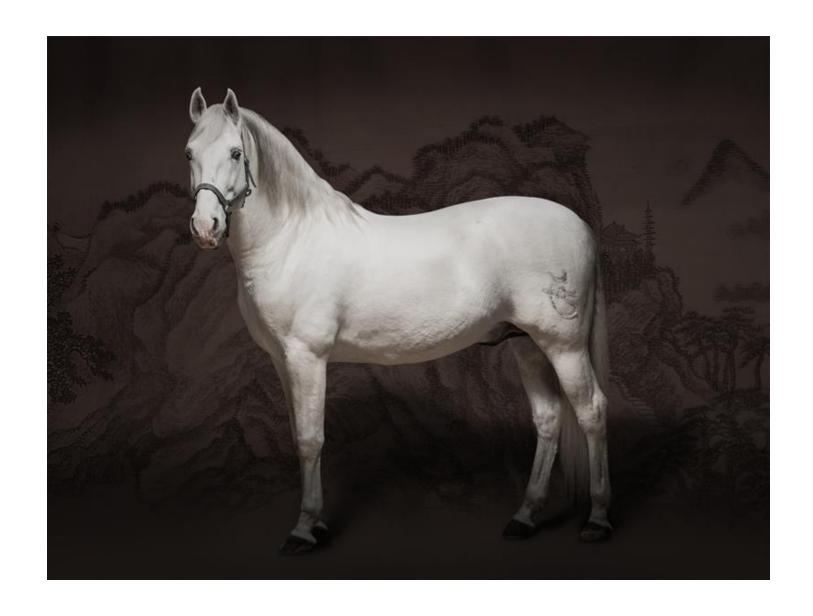

Black and White Series | Sheep Sheep | 80 x 80cm, Edition of 200

Black and White Series | The Other Side | 80 x 80cm, Edition of 200

THE HORSE WHISPERER SERIES

The Horse Whisperer | The Horse Whisperer, Time Flies  $86 \times 115 \text{cm}$ , Edition of  $100 \mid 60 \times 80 \text{cm}$ , Edition of 200

The Horse Whisperer | The Horse Whisperer, Like A Song  $86 \times 115 \text{cm}$ , Edition of  $100 \mid 60 \times 80 \text{cm}$ , Edition of 200

The Horse Whisperer | The Horse Whisperer, Cloudy Mountain 86 x 115cm, Edition of 100 | 60 x 80cm, Edition of 200

The Horse Whisperer | The Horse Whisperer, Andante 86 x 115cm, Edition of 100 | 60 x 80cm, Edition of 200

The Horse Whisperer | The Horse Whisperer, It's Here | 57 x 80cm, Edition of 200

The Horse Whisperer | The Horse Whisperer, Butterfly | 80 x 80cm, Edition of 100 60 x 60cm, Edition of 200 | 36 x 36cm, Edition of 500

The Horse Whisperer | The Horse Whisperer, Flower | 80 x 80cm, Edition of 100 60 x 60cm, Edition of 200 | 36 x 36cm, Edition of 500