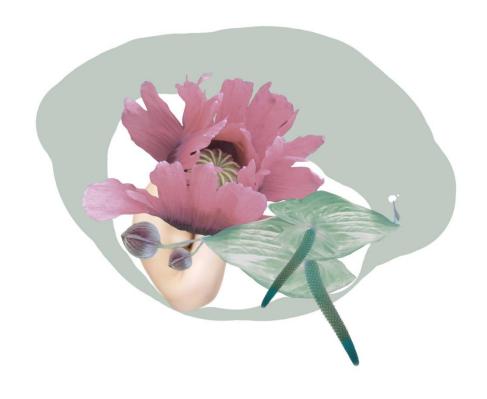

Narcissus | Fairyland | 73 x 73cm, Edition of 100 53 x 53cm, Edition of 200 | 30 x 30cm, Edition of 500

Flora | Bisque | 70 x 70cm, Edition of 100 50 x 50cm, Edition of 200 | 36 x 36cm, Edition of 500

Flora | Violet | 70 x 70cm, Edition of 100 50 x 50cm, Edition of 200 | 36 x 36cm, Edition of 500

Flora | Ultramarine | 70 x 70cm, Edition of 100 50 x 50cm, Edition of 200 | 36 x 36cm, Edition of 500

Flora | Azure | 70 x 70cm, Edition of 100 50 x 50cm, Edition of 200 | 36 x 36cm, Edition of 500

Flora | Henna | 70 x 70cm, Edition of 100 50 x 50cm, Edition of 200 | 36 x 36cm, Edition of 500

Flora | Lithopone | 70 x 70cm, Edition of 100 50 x 50cm, Edition of 200 | 36 x 36cm, Edition of 500

Flora | Cochineal | 70 x 70cm, Edition of 100 50 x 50cm, Edition of 200 | 36 x 36cm, Edition of 500

Flora | Cinnamon | 70 x 70cm, Edition of 100 50 x 50cm, Edition of 200 | 36 x 36cm, Edition of 500

Flora | Indigo | 70 x 70cm, Edition of 100 50 x 50cm, Edition of 200 | 36 x 36cm, Edition of 500

Flora | Lilac | 70 x 70cm, Edition of 100 50 x 50cm, Edition of 200 | 36 x 36cm, Edition of 500 **COMPANY SERIES** 