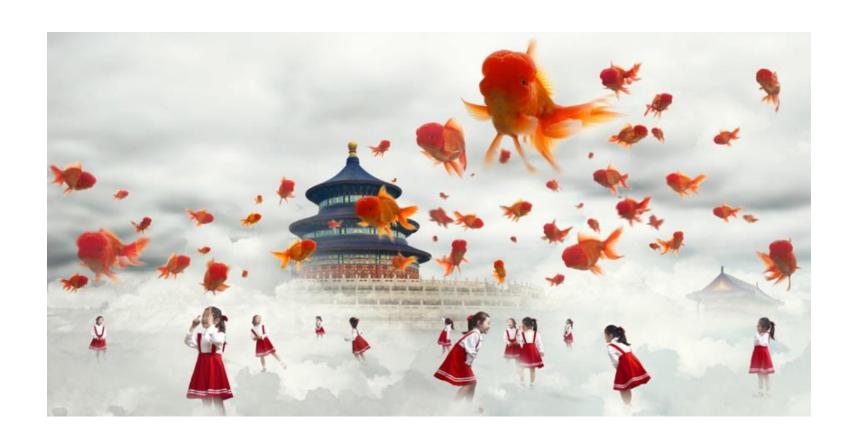

**DREAM LAND SERIES** 

Dream Land | Pool | 77 x 110cm, Edition of 200 | 51 x 74 cm, Edition of 500

Dream Land | Cotton |  $80 \times 160 \text{cm}$ , Edition of 100 55 x 110cm, Edition of 200 |  $38 \times 77 \text{cm}$ , Edition of 500

Dream Land | Pondering 45 x 113cm, Edition of 200 | 31 x 77cm, Edition of 500

Dream Land | Wondering 45 x 113cm, Edition of 200 | 31 x 77cm, Edition of 500

Dream Land | Blooming 45 x 113cm, Edition of 200 | 31 x 77cm, Edition of 500