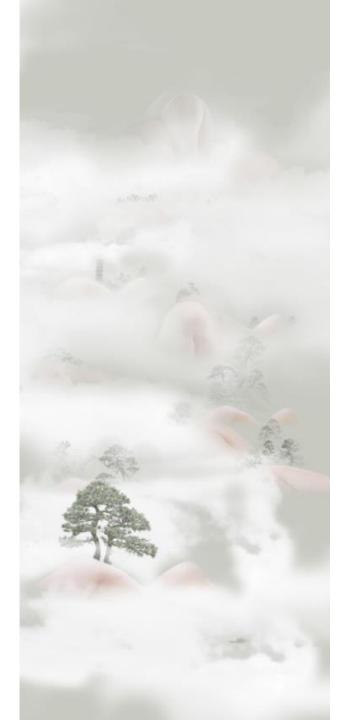

Ridge | Autumn Pavilion 110 x 47cm, Edition of 200 67 x 29cm, Edition of 500

Ridge | Eternal Mountain Verdant 110 x 47cm, Edition of 200 67 x 29cm, Edition of 500

Ridge | Seclusion 110 x 47cm, Edition of 200 67 x 29cm, Edition of 500

Ridge | Autumn Cottage 110 x 47cm, Edition of 200 67 x 29cm, Edition of 500

Ridge | Valley House | 180 x 61cm, Edition of 100 | 34 x 114cm, Edition of 200

Ridge | Mountain Creek Autumn | 61 x 180 cm, Edition of 100 | 34 x 114cm, Edition of 200

Ridge | Autumn Land | 75 x 75, Edition of 100 | 45 x 45cm, Edition of 200

Ridge | Love in Jade Pavilion | 75 x 75cm, Edition of 100 | 45 x 45cm, Edition of 200

Ridge | Forest Home in the Mist | 75 x 75cm, Edition of 100 | 45 x 45cm, Edition of 200