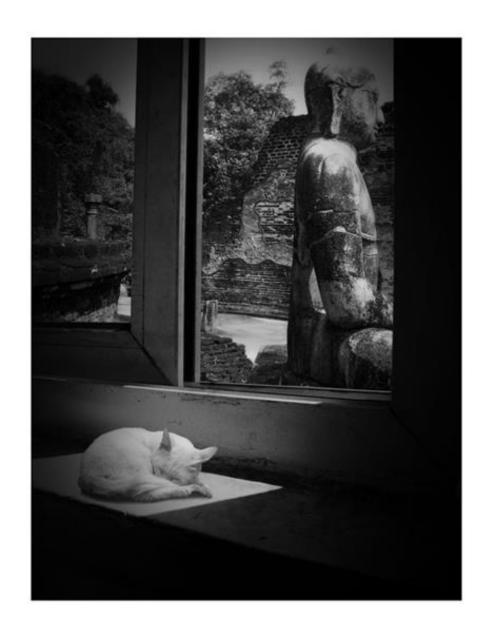

Ridge | Snow Spirits Creek | 75 x 75cm, Edition of 100 | 45 x 45cm, Edition of 200

Buddha Series | Colorful | 70 x 82cm, Edition of 200 | 50 x 58cm, Edition of 500

**BLACK AND WHITE SERIES** 

Black and White Series | Outside Window | 65 x 49.5cm, Edition of 200