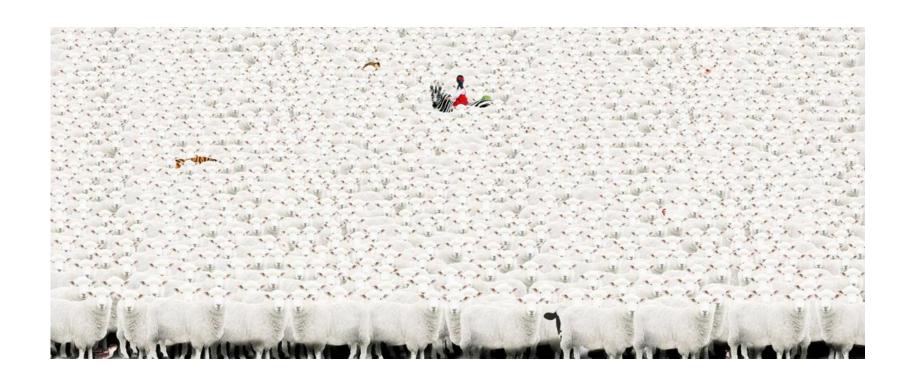

Black and White Series | Sheep Sheep | 80 x 80cm, Edition of 200

Black and White Series | The Other Side | 80 x 80cm, Edition of 200

THE HORSE WHISPERER SERIES

The Horse Whisperer | The Horse Whisperer, Time Flies  $86 \times 115 \text{cm}$ , Edition of  $100 \mid 60 \times 80 \text{cm}$ , Edition of 200