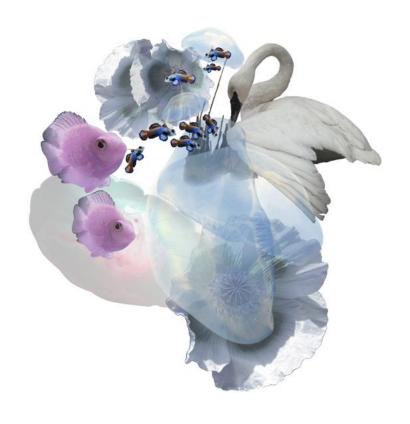

**DREAM RIDER SERIES** 

Dream Rider | Dream Pilot | 70 x 180cm, Edition of 100 | 45 x 115cm, Edition of 500

Dream Rider | Lost in Paradise 100 x 81cm, Edition of 200 72 x 58cm, Edition of 500

Dream Rider | Twelve | 61 x 150cm, Edition of 200 | 46 x 113cm, Edition of 500

Dream Rider | Lost in Translation 80 x 110cm, Edition of 200 | 55 x 77cm, Edition of 500

Dream Rider | A Midsummer Night's Dream | 78 x 120cm, Edition of 200

Dream Rider | Whale Night Sky | 93 x 180cm, Edition of 100 | 78 x 150cm, Edition of 200

Dream Rider | Toothache | 74 x 100cm, Edition of 200

Dream Rider | Lost in Translation II |  $80 \times 120 \text{cm}$ , Edition of 200 60  $\times$  90cm, Edition of 500

Dream Rider | Little Kingdom | 60 x 120cm, Edition of 200 | 50 x 100cm, Edition of 500

Dream Rider | Lost A Bear | 74 x 100cm, Edition of 200 60 x 81cm, Edition of 500

Dream Rider | Tokyo Game | 72 x 100cm, Edition of 200 57 x 80cm, Edition of 500

Narcissus | Silent Night | 73 x 73cm, Edition of 100 53 x 53cm, Edition of 200 | 30 x 30cm, Edition of 500