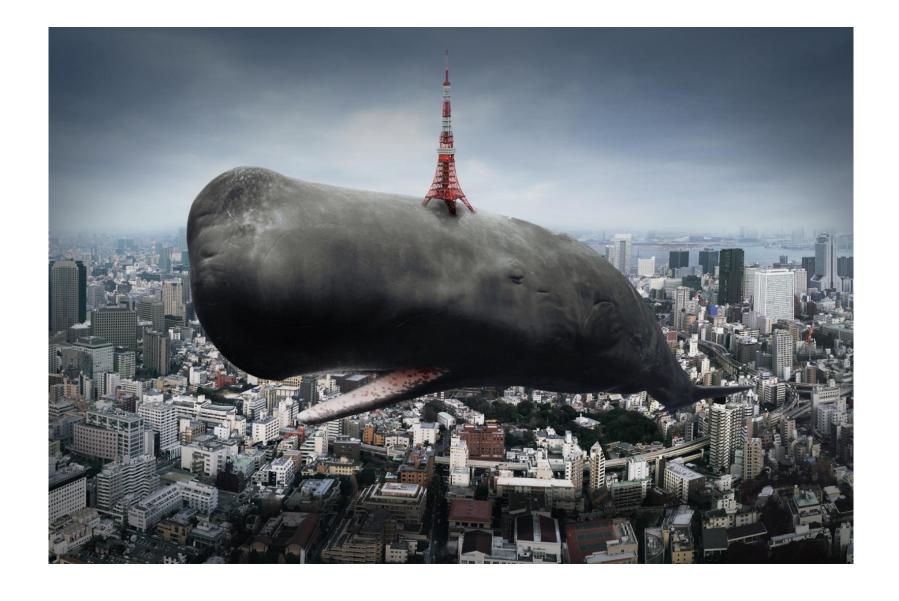

Dream Rider | Lost in Translation 80 x 110cm, Edition of 200 | 55 x 77cm, Edition of 500

Dream Rider | A Midsummer Night's Dream | 78 x 120cm, Edition of 200

Dream Rider | Whale Night Sky | 93 x 180cm, Edition of 100 | 78 x 150cm, Edition of 200