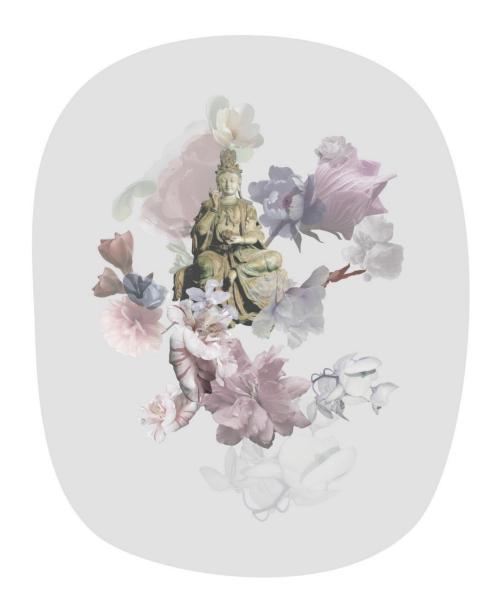

Ridge | Snow Spirits Creek | 75 x 75cm, Edition of 100 | 45 x 45cm, Edition of 200

Buddha Series | Colorful | 70 x 82cm, Edition of 200 | 50 x 58cm, Edition of 500

**BLACK AND WHITE SERIES** 

Black and White Series | Outside Window | 65 x 49.5cm, Edition of 200