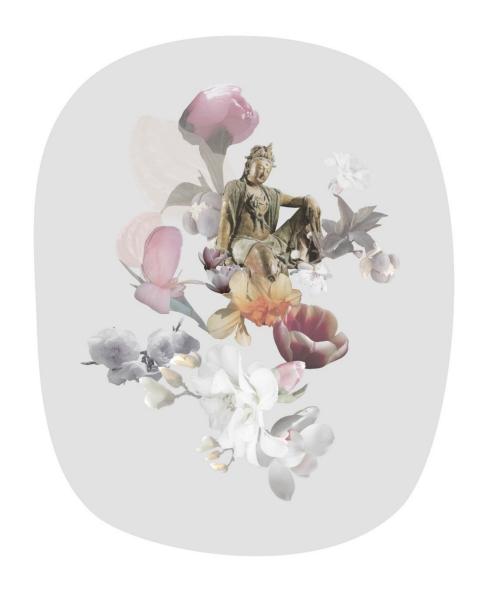

Ridge | Snow Spirits Creek | 75 x 75cm, Edition of 100 | 45 x 45cm, Edition of 200

Buddha Series | Colorful | 70 x 82cm, Edition of 200 | 50 x 58cm, Edition of 500

**BLACK AND WHITE SERIES** 

Black and White Series | Outside Window | 65 x 49.5cm, Edition of 200