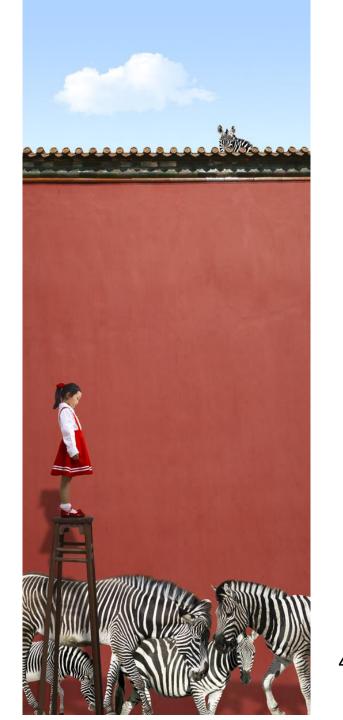

**DREAM RIDER SERIES** 

Dream Rider | Dream Pilot | 70 x 180cm, Edition of 100 | 45 x 115cm, Edition of 500

Dream Rider | Lost in Paradise 100 x 81cm, Edition of 200 72 x 58cm, Edition of 500

Dream Rider | Twelve | 61 x 150cm, Edition of 200 | 46 x 113cm, Edition of 500

Dream Rider | Lost in Translation 80 x 110cm, Edition of 200 | 55 x 77cm, Edition of 500

Dream Rider | A Midsummer Night's Dream | 78 x 120cm, Edition of 200

Dream Rider | Whale Night Sky | 93 x 180cm, Edition of 100 | 78 x 150cm, Edition of 200

Dream Rider | Toothache | 74 x 100cm, Edition of 200

Dream Rider | Lost in Translation II |  $80 \times 120 \text{cm}$ , Edition of 200 60  $\times$  90cm, Edition of 500

Dream Rider | Little Kingdom | 60 x 120cm, Edition of 200 | 50 x 100cm, Edition of 500

Dream Rider | Lost A Bear | 74 x 100cm, Edition of 200 60 x 81cm, Edition of 500

Dream Rider | Tokyo Game | 72 x 100cm, Edition of 200 57 x 80cm, Edition of 500

Narcissus | Silent Night | 73 x 73cm, Edition of 100 53 x 53cm, Edition of 200 | 30 x 30cm, Edition of 500