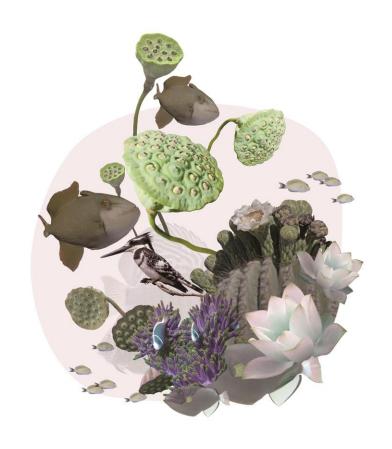

**DREAM LAND SERIES** 

Dream Land | Pool | 77 x 110cm, Edition of 200 | 51 x 74 cm, Edition of 500

Dream Land | Cotton |  $80 \times 160 \text{cm}$ , Edition of 100 55 x 110cm, Edition of 200 |  $38 \times 77 \text{cm}$ , Edition of 500

Dream Land | Pondering 45 x 113cm, Edition of 200 | 31 x 77cm, Edition of 500

Dream Land | Wondering 45 x 113cm, Edition of 200 | 31 x 77cm, Edition of 500

Dream Land | Blooming 45 x 113cm, Edition of 200 | 31 x 77cm, Edition of 500