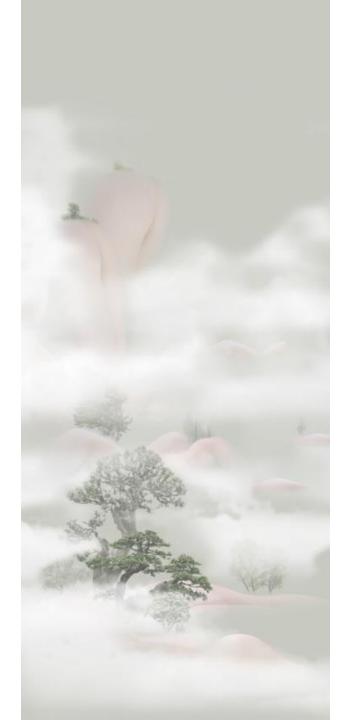

Ridge | Autumn Pavilion 110 x 47cm, Edition of 200 67 x 29cm, Edition of 500

Ridge | Eternal Mountain Verdant 110 x 47cm, Edition of 200 67 x 29cm, Edition of 500

Ridge | Seclusion 110 x 47cm, Edition of 200 67 x 29cm, Edition of 500

Ridge | Autumn Cottage 110 x 47cm, Edition of 200 67 x 29cm, Edition of 500

Ridge | Valley House | 180 x 61cm, Edition of 100 | 34 x 114cm, Edition of 200

Ridge | Mountain Creek Autumn | 61 x 180 cm, Edition of 100 | 34 x 114cm, Edition of 200

Ridge | Autumn Land | 75 x 75, Edition of 100 | 45 x 45cm, Edition of 200

Ridge | Love in Jade Pavilion | 75 x 75cm, Edition of 100 | 45 x 45cm, Edition of 200

Ridge | Forest Home in the Mist | 75 x 75cm, Edition of 100 | 45 x 45cm, Edition of 200