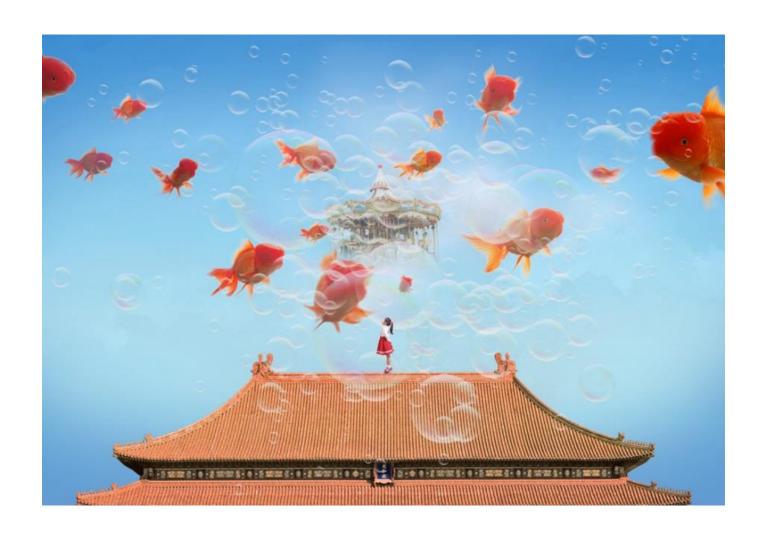

**DREAM LAND SERIES** 

Dream Land | Pool | 77 x 110cm, Edition of 200 | 51 x 74 cm, Edition of 500

Dream Land | Cotton |  $80 \times 160 \text{cm}$ , Edition of 100 55 x 110cm, Edition of 200 |  $38 \times 77 \text{cm}$ , Edition of 500

Dream Land | Pondering 45 x 113cm, Edition of 200 | 31 x 77cm, Edition of 500

Dream Land | Wondering 45 x 113cm, Edition of 200 | 31 x 77cm, Edition of 500

Dream Land | Blooming 45 x 113cm, Edition of 200 | 31 x 77cm, Edition of 500