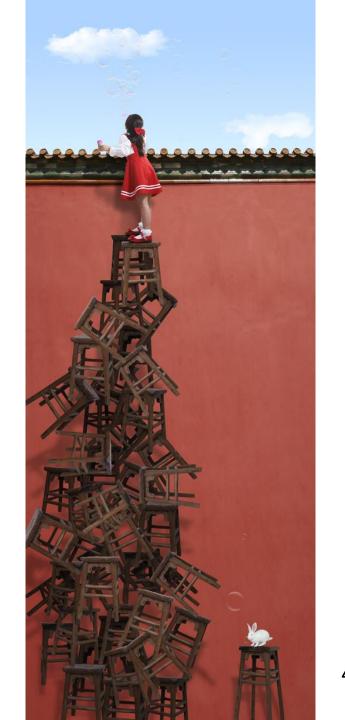

**DREAM RIDER SERIES** 

Dream Rider | Dream Pilot | 70 x 180cm, Edition of 100 | 45 x 115cm, Edition of 500

Dream Rider | Lost in Paradise 100 x 81cm, Edition of 200 72 x 58cm, Edition of 500

Dream Rider | Twelve | 61 x 150cm, Edition of 200 | 46 x 113cm, Edition of 500