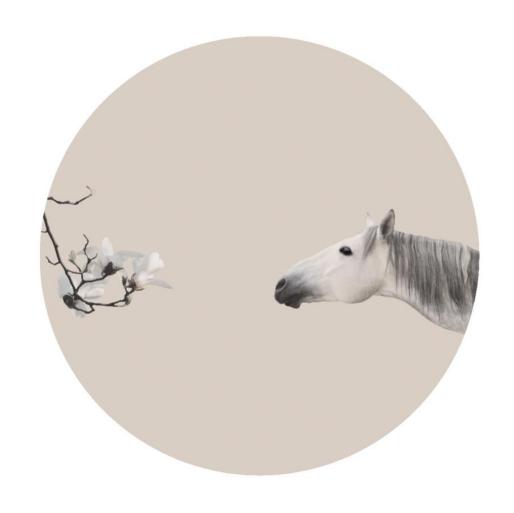

The Horse Whisperer | The Horse Whisperer, Flower | 80 x 80cm, Edition of 100 60 x 60cm, Edition of 200 | 36 x 36cm, Edition of 500