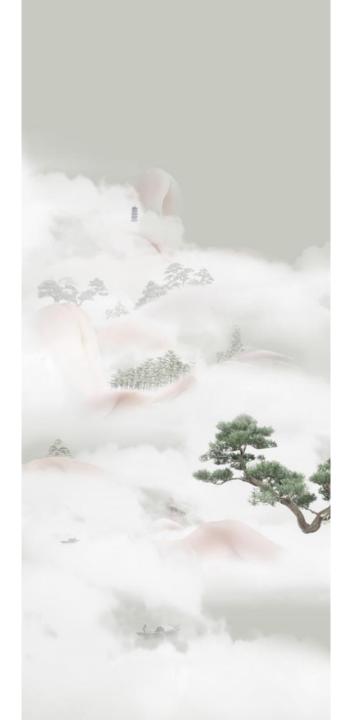

Ridge | Autumn Pavilion 110 x 47cm, Edition of 200 67 x 29cm, Edition of 500

Ridge | Eternal Mountain Verdant 110 x 47cm, Edition of 200 67 x 29cm, Edition of 500

Ridge | Seclusion 110 x 47cm, Edition of 200 67 x 29cm, Edition of 500

Ridge | Autumn Cottage 110 x 47cm, Edition of 200 67 x 29cm, Edition of 500

Ridge | Valley House | 180 x 61cm, Edition of 100 | 34 x 114cm, Edition of 200

Ridge | Mountain Creek Autumn | 61 x 180 cm, Edition of 100 | 34 x 114cm, Edition of 200

Ridge | Autumn Land | 75 x 75, Edition of 100 | 45 x 45cm, Edition of 200

Ridge | Love in Jade Pavilion | 75 x 75cm, Edition of 100 | 45 x 45cm, Edition of 200

Ridge | Forest Home in the Mist | 75 x 75cm, Edition of 100 | 45 x 45cm, Edition of 200