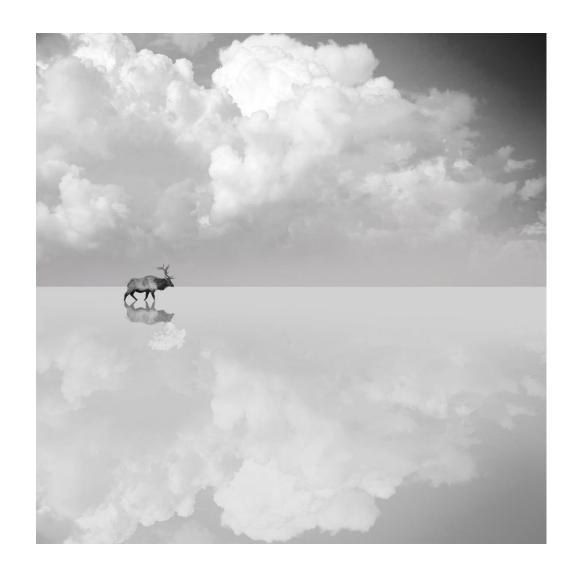

Dream Rider | Lost A Bear | 74 x 100cm, Edition of 200 60 x 81cm, Edition of 500

Dream Rider | Tokyo Game | 72 x 100cm, Edition of 200 57 x 80cm, Edition of 500

Narcissus | Silent Night | 73 x 73cm, Edition of 100 53 x 53cm, Edition of 200 | 30 x 30cm, Edition of 500

Narcissus | Scenery | 73 x 73cm, Edition of 100 53 x 53cm, Edition of 200 | 30 x 30cm, Edition of 500

Narcissus | Reflection | 73 x 73cm, Edition of 100 53 x 53cm, Edition of 200 | 30 x 30cm, Edition of 500