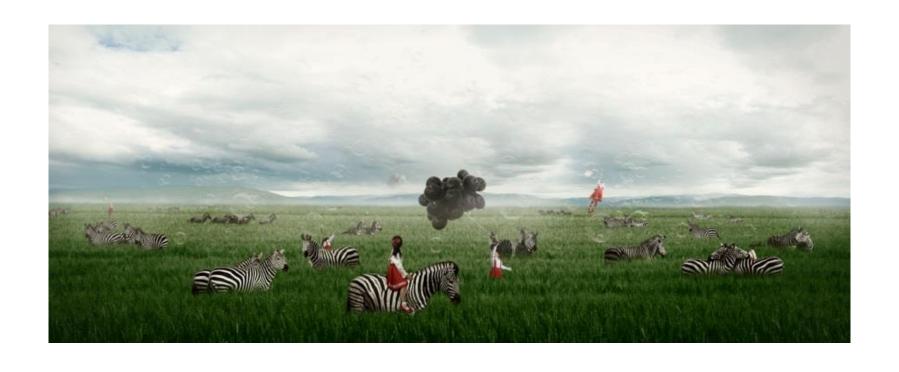

**DREAM RIDER SERIES** 

Dream Rider | Dream Pilot | 70 x 180cm, Edition of 100 | 45 x 115cm, Edition of 500

Dream Rider | Lost in Paradise 100 x 81cm, Edition of 200 72 x 58cm, Edition of 500

Dream Rider | Twelve | 61 x 150cm, Edition of 200 | 46 x 113cm, Edition of 500