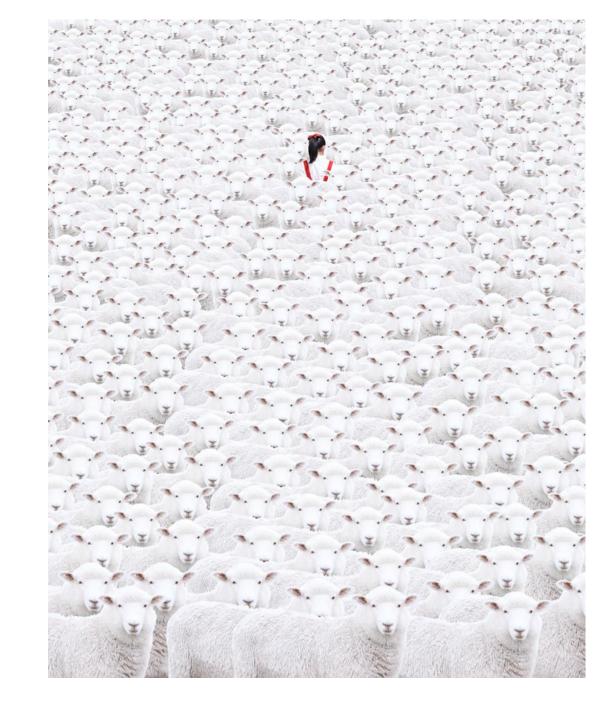

Black and White Series | Sheep Sheep | 80 x 80cm, Edition of 200

Black and White Series | The Other Side | 80 x 80cm, Edition of 200

THE HORSE WHISPERER SERIES

The Horse Whisperer | The Horse Whisperer, Time Flies  $86 \times 115 \text{cm}$ , Edition of  $100 \mid 60 \times 80 \text{cm}$ , Edition of 200