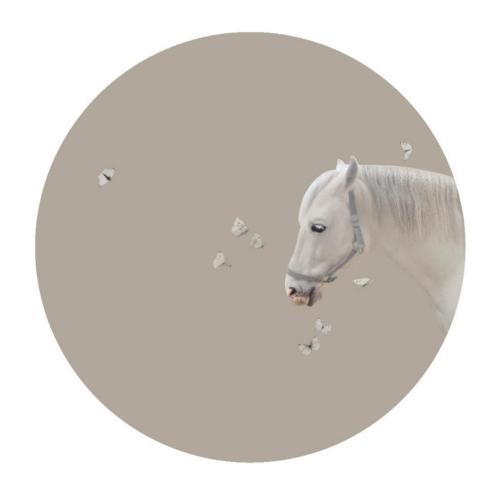

The Horse Whisperer | The Horse Whisperer, Andante 86 x 115cm, Edition of 100 | 60 x 80cm, Edition of 200

The Horse Whisperer | The Horse Whisperer, It's Here | 57 x 80cm, Edition of 200

The Horse Whisperer | The Horse Whisperer, Butterfly | 80 x 80cm, Edition of 100 60 x 60cm, Edition of 200 | 36 x 36cm, Edition of 500