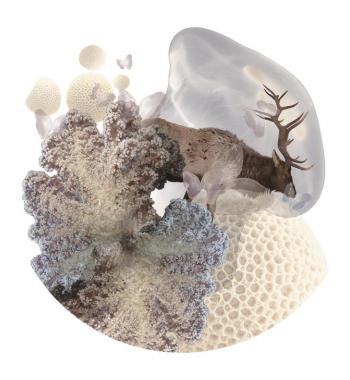

Black and White Series | Sheep Sheep | 80 x 80cm, Edition of 200

Black and White Series | The Other Side | 80 x 80cm, Edition of 200

THE HORSE WHISPERER SERIES

The Horse Whisperer | The Horse Whisperer, Time Flies  $86 \times 115 \text{cm}$ , Edition of  $100 \mid 60 \times 80 \text{cm}$ , Edition of 200

The Horse Whisperer | The Horse Whisperer, Like A Song  $86 \times 115 \text{cm}$ , Edition of  $100 \mid 60 \times 80 \text{cm}$ , Edition of 200

The Horse Whisperer | The Horse Whisperer, Cloudy Mountain 86 x 115cm, Edition of 100 | 60 x 80cm, Edition of 200

The Horse Whisperer | The Horse Whisperer, Andante 86 x 115cm, Edition of 100 | 60 x 80cm, Edition of 200

The Horse Whisperer | The Horse Whisperer, It's Here | 57 x 80cm, Edition of 200

The Horse Whisperer | The Horse Whisperer, Butterfly | 80 x 80cm, Edition of 100 60 x 60cm, Edition of 200 | 36 x 36cm, Edition of 500

The Horse Whisperer | The Horse Whisperer, Flower | 80 x 80cm, Edition of 100 60 x 60cm, Edition of 200 | 36 x 36cm, Edition of 500