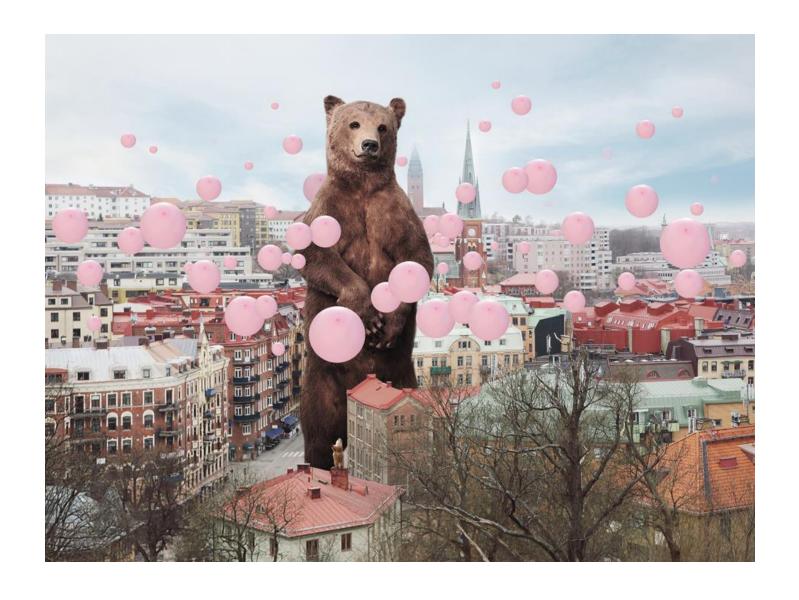

Dream Rider | Lost A Bear | 74 x 100cm, Edition of 200 60 x 81cm, Edition of 500

Dream Rider | Tokyo Game | 72 x 100cm, Edition of 200 57 x 80cm, Edition of 500

Narcissus | Silent Night | 73 x 73cm, Edition of 100 53 x 53cm, Edition of 200 | 30 x 30cm, Edition of 500