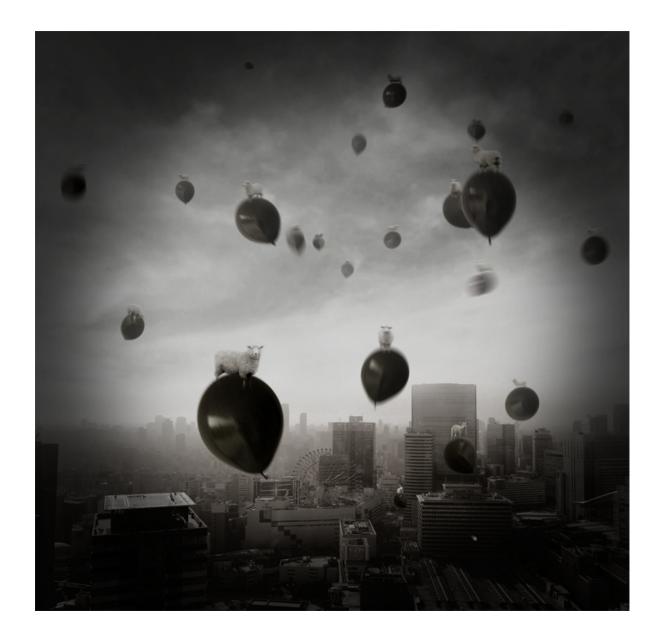

Black and White Series | Sheep Sheep | 80 x 80cm, Edition of 200

Black and White Series | The Other Side | 80 x 80cm, Edition of 200

THE HORSE WHISPERER SERIES

The Horse Whisperer | The Horse Whisperer, Time Flies  $86 \times 115 \text{cm}$ , Edition of  $100 \mid 60 \times 80 \text{cm}$ , Edition of 200